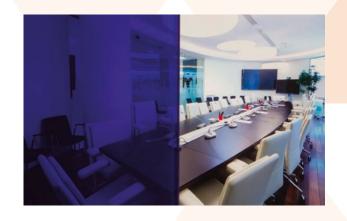

#### PRIVA-LITE® SLIDIN DOORS SYSTEM

brings new design solutions in unique and innovative way.

**PRIVA-LITE® CLASSIC** – better transparency

PRIVA-LITE® COLOR – trendy and fashionable colors

#### PRIVA-LITE® SLIDIN DOORS SYSTEM

now available with PRIVA-LITE® CLASSIC, PRIVA-LITE® XL and PRIVA-LITE® COLOR glass.

**PRIVA-LITE® XL** – laminated with color films