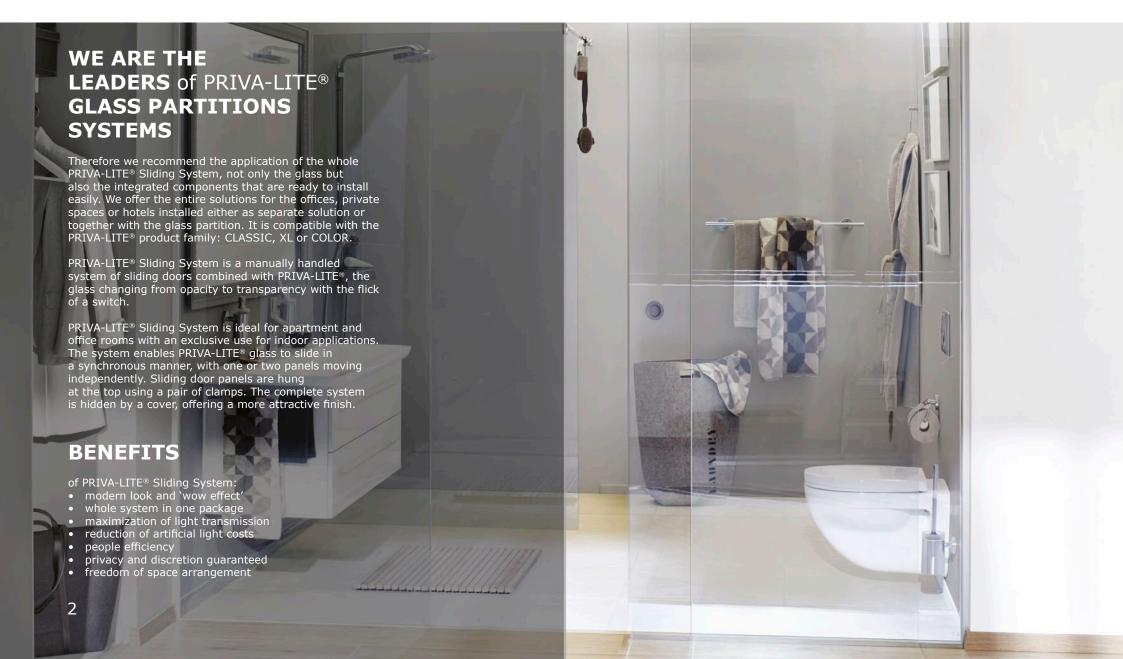

# PRIVA-LITE® SLIDING DOOR SYSTEM

Our experience guarantees YOU PRIVACY AND CONFIDENCE



PRIVA-LITE®

INTIMACY | TRANSPARENCY | DESIGN

SAINT-GOBAIN DESIGN

#### PRIVA-LITE® SLIDING DOOR SYSTEM



#### PRIVA-LITE® SLIDING DOOR SYSTEM



#### SAINT-GOBAIN DESIGN

#### PRIVA-LITE® SLIDING DOOR SYSTEM

Our experience guarantees YOU PRIVACY AND CONFIDENCE

# TECHNICAL SPECIFICATION

PRIVA-LITE SLIDIN DOORS system can be applied either in wall or ceiling installations being part of office or private rooms partition elements. PRIVA-LITE glass must be always tempered with thickness of 12mm. Door leaf weight cannot cross 80kg. SoftStop system applied to each door provides comfort and silence when closed or opened. Width of the door leaf from 900mm.

System is designated for Priva-lite glass as laminated composition only. No DGU thickness is possible hence it cannot be used for external and balcony doors.

|                            | PRIVA-LITE® Sliding door |
|-------------------------