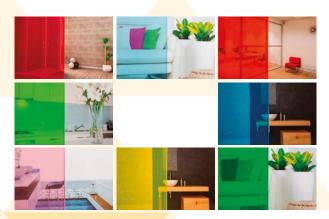

#### PRIVA-LITE® SLIDIN DOORS SYSTEM

brings new design solutions in unique and innovative way.

**PRIVA-LITE® CLASSIC** – better transparency

PRIVA-LITE® COLOR – trendy and fashionable colors

#### PRIVA-LITE® SLIDIN DOORS SYSTEM

now available with PRIVA-LITE® CLASSIC, PRIVA-LITE® XL and PRIVA-LITE® COLOR glass.

**PRIVA-LITE® XL** – laminated with color films