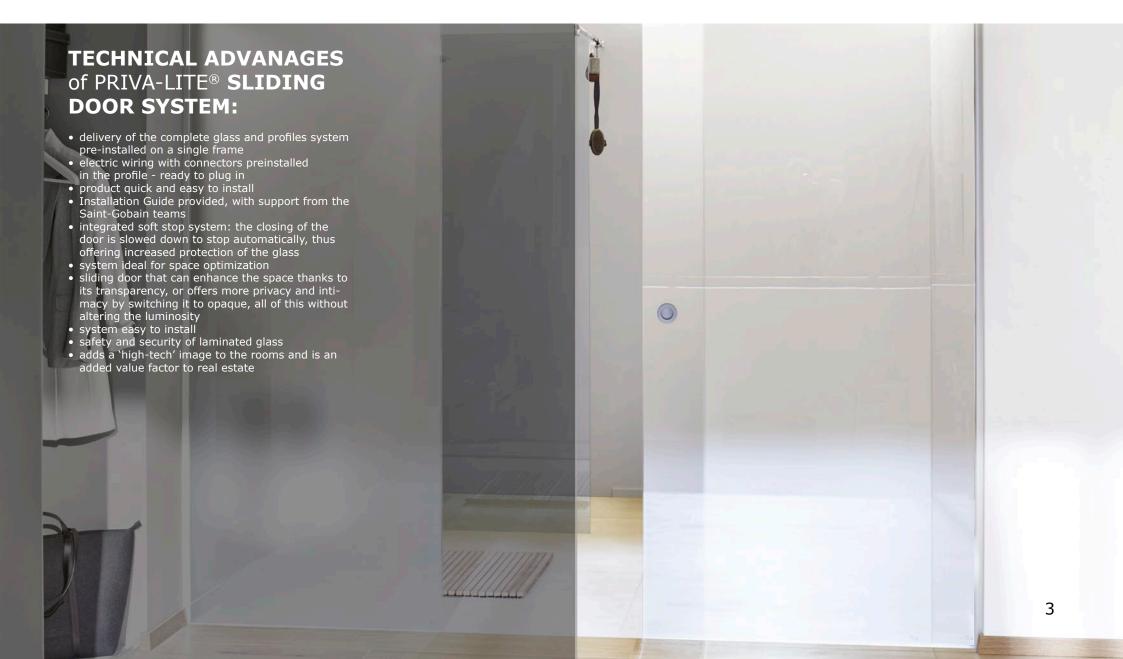

# TECHNICAL SPECIFICATION

PRIVA-LITE SLIDIN DOORS system can be applied either in wall or ceiling installations being part of office or private rooms partition elements. PRIVA-LITE glass must be always tempered with thickness of 12mm. Door leaf weight cannot cross 80kg. SoftStop system applied to each door provides comfort and silence when closed or opened. Width of the door leaf from 900mm.

System is designated for Priva-lite glass as laminated composition only. No DGU thickness is possible hence it cannot be used for external and balcony doors.

|                            | PRIVA-LITE® Sliding door |
|----------------------------|--------------------------|
| Туре                       | Classic/XL/Color         |
| Door leaf dimension [mm]   | W ≥ 900                  |
| Max. door leaf weight [kg] | 80                       |
| Glass thickness [mm]       | 12                       |
| ESG glass composition      | 55.4                     |
| Max. wall width [mm]       | 6000                     |
|                            | EVA1 – silver anodized   |
| Colors                     | C31 – gold anodized      |
|                            | RAL                      |