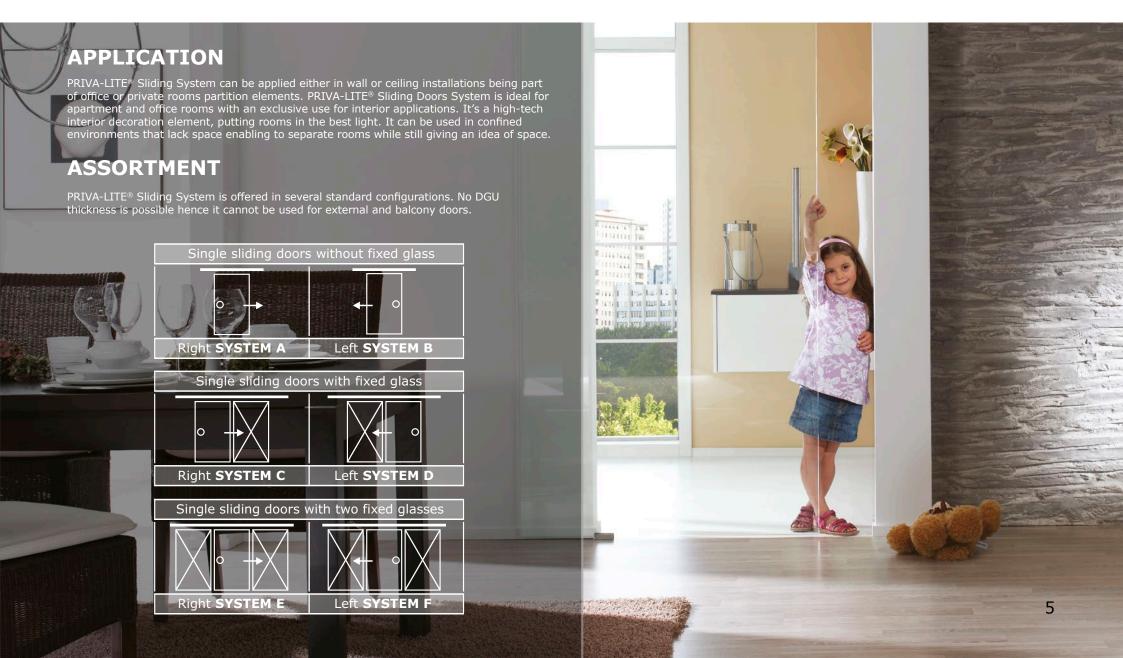

# TECHNICAL SPECIFICATION

PRIVA-LITE SLIDIN DOORS system can be applied either in wall or ceiling installations being part of office or private rooms partition elements. PRIVA-LITE glass must be always tempered with thickness of 12mm. Door leaf weight cannot cross 80kg. SoftStop system applied to each door provides comfort and silence when closed or opened. Width of the door leaf from 900mm.

System is designated for Priva-lite glass as laminated composition only. No DGU thickness is possible hence it cannot be used for external and balcony doors.

|                            | PRIVA-LITE® Sliding door |
|----------------------------|--------------------------|
| Туре                       | Classic/XL/Color         |
| Door leaf dimension [mm]   | W ≥ 900                  |
| Max. door leaf weight [kg] | 80                       |
| Glass thickness [mm]       | 12                       |
| ESG glass composition      | 55.4                     |
| Max. wall width [mm]       | 6000                     |
|                            | EVA1 – silver anodized   |
| Colors                     | C31 – gold anodized      |
|                            | RAL                      |