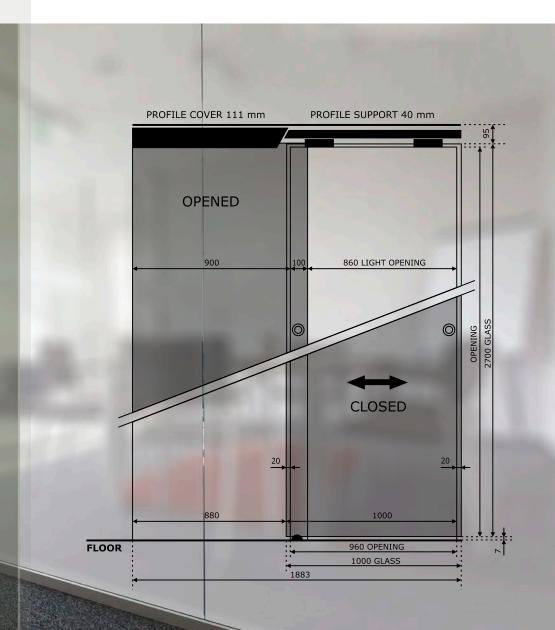

# TECHNICAL SPECIFICATION

PRIVA-LITE SLIDIN DOORS system can be applied either in wall or ceiling installations being part of office or private rooms partition elements. PRIVA-LITE glass must be always tempered with thickness of 12mm. Door leaf weight cannot cross 80kg. SoftStop system applied to each door provides comfort and silence when closed or opened. Width of the door leaf from 900mm.

System is designated for Priva-lite glass as laminated composition only. No DGU thickness is possible hence it cannot be used for external and balcony doors.

|                            | PRIVA-LITE® Sliding door |
|----------------------------|--------------------------|
| Туре                       | Classic/XL/Color         |
| Door leaf dimension [mm]   | W ≥ 900                  |
| Max. door leaf weight [kg] | 80                       |
| Glass thickness [mm]       | 12                       |
| ESG glass composition      | 55.4                     |
| Max. wall width [mm]       | 6000                     |
|                            | EVA1 – silver anodized   |
| Colors                     | C31 – gold anodized      |
|                            | RAL                      |