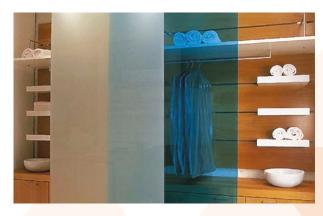

#### PRIVA-LITE® SLIDIN DOORS SYSTEM

brings new design solutions in unique and innovative way.

**PRIVA-LITE® CLASSIC** – better transparency

PRIVA-LITE® COLOR – trendy and fashionable colors

#### PRIVA-LITE® SLIDIN DOORS SYSTEM

now available with PRIVA-LITE® CLASSIC, PRIVA-LITE® XL and PRIVA-LITE® COLOR glass.

**PRIVA-LITE® XL** – laminated with color films