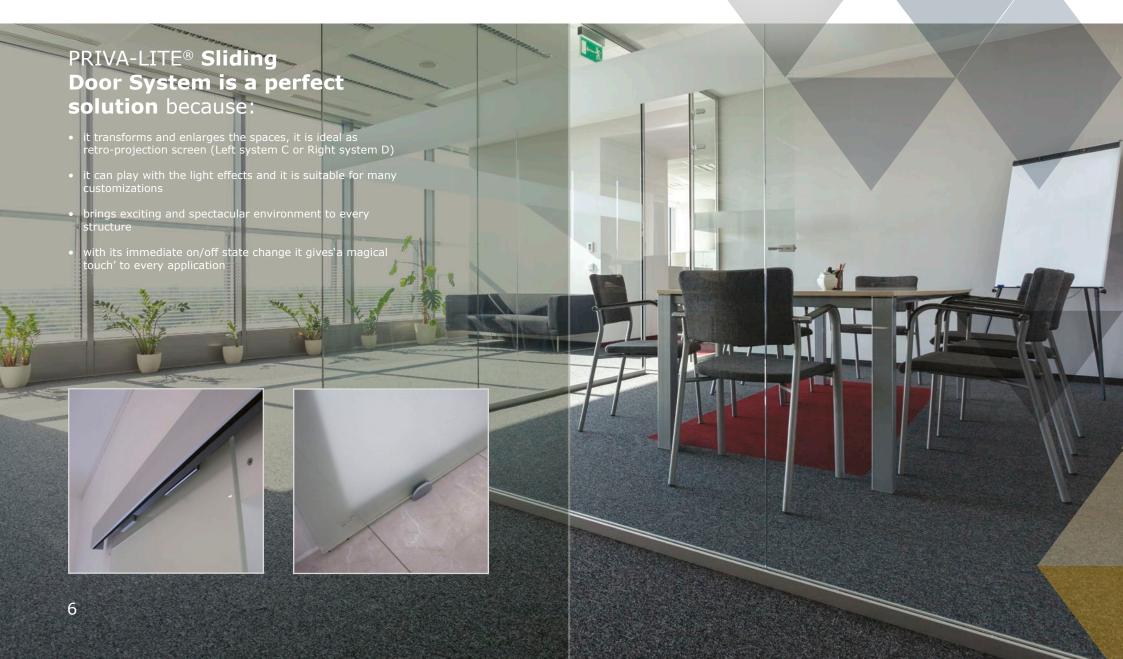

#### PRIVA-LITE® SLIDIN DOORS SYSTEM

brings new design solutions in unique and innovative way.

**PRIVA-LITE® CLASSIC** – better transparency

PRIVA-LITE® COLOR – trendy and fashionable colors

#### PRIVA-LITE® SLIDIN DOORS SYSTEM

now available with PRIVA-LITE® CLASSIC, PRIVA-LITE® XL and PRIVA-LITE® COLOR glass.

**PRIVA-LITE® XL** – laminated with color films